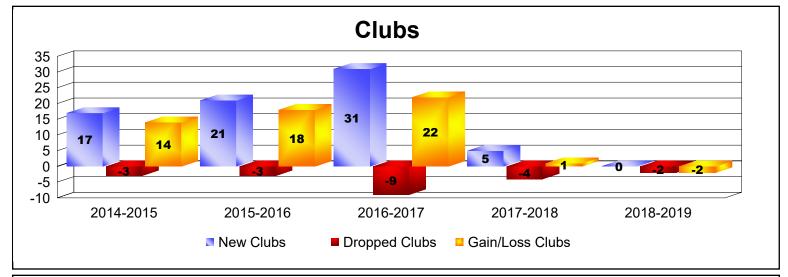

District 386 As of June 2019 Cumulative

| Year      | New<br>Clubs | Dropped<br>Clubs | Gain/<br>Loss<br>Clubs | New<br>Members | Charter<br>Members | Reinstate<br>Members | Transfer<br>Members | Total<br>Member<br>Added | Total<br>Members<br>Dropped | Gain/<br>Loss<br>Members |
|-----------|--------------|------------------|------------------------|----------------|--------------------|----------------------|---------------------|--------------------------|-----------------------------|--------------------------|
| 2014-2015 | 17           | -3               | 14                     | 824            | 638                | 18                   | 35                  | 1515                     | -516                        | 999                      |
| 2015-2016 | 21           | -3               | 18                     | 787            | 751                | 25                   | 28                  | 1591                     | -1519                       | 72                       |
| 2016-2017 | 31           | -9               | 22                     | 897            | 1062               | 40                   | 21                  | 2020                     | -251                        | 1769                     |
| 2017-2018 | 5            | -4               | 1                      | 619            | 252                | 63                   | 25                  | 959                      | -2001                       | -1042                    |
| 2018-2019 | 0            | -2               | -2                     | 128            | 31                 | 3                    | 21                  | 183                      | -822                        | -639                     |
| Average   | 15           | -4               | 11                     | 651            | 547                | 30                   | 26                  | 1254                     | -1022                       | 232                      |