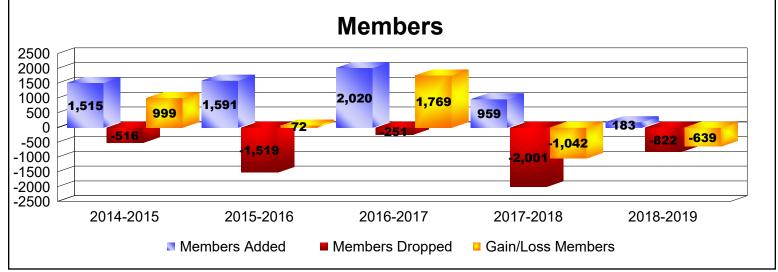

District 386 As of June 2019 Cumulative

| Year      | New<br>Clubs | Dropped<br>Clubs | Gain/<br>Loss<br>Clubs | New<br>Members | Charter<br>Members | Reinstate<br>Members | Transfer<br>Members | Total<br>Member<br>Added | Total<br>Members<br>Dropped | Gain/<br>Loss<br>Members |
|-----------|--------------|------------------|------------------------|----------------|--------------------|----------------------|---------------------|--------------------------|-----------------------------|--------------------------|
| 2014-2015 | 17           | -3               | 14                     | 824            | 638                | 18                   | 35                  | 1515                     | -516                        | 999                      |
| 2015-2016 | 21           | -3               | 18                     | 787            | 751                | 25                   | 28                  | 1591                     | -1519                       | 72                       |
| 2016-2017 | 31           | -9               | 22                     | 897            | 1062               | 40                   | 21                  | 2020                     | -251                        | 1769                     |
| 2017-2018 | 5            | -4               | 1                      | 619            | 252                | 63                   | 25                  | 959                      | -2001                       | -1042                    |
| 2018-2019 | 0            | -2               | -2                     | 128            | 31                 | 3                    | 21                  | 183                      | -822                        | -639                     |
| Average   | 15           | -4               | 11                     | 651            | 547                | 30                   | 26                  | 1254                     | -1022                       | 232                      |